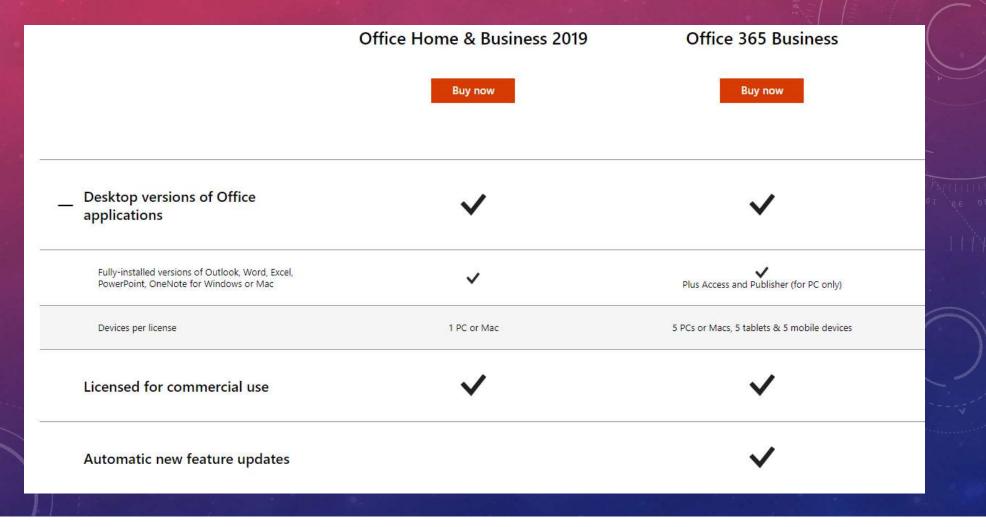

### OFFICE HOME & BUSINESS 2019 VS OFFICE 365

#### WHAT DOES OFFICE 365 ACTUALLY INCLUDE?

- Email, calendar and contacts (Outlook/Exchange)
- Cloud Storage (OneDrive)
- Microsoft Office suite (Word, Excel, PowerPoint, Publisher & Access)
- Document Library (SharePoint)
- Social Collaboration (Yammer)
- Audio & Video Conferencing (Skype for Business -> Microsoft Teams)
- Microsoft Planner
- PowerBl