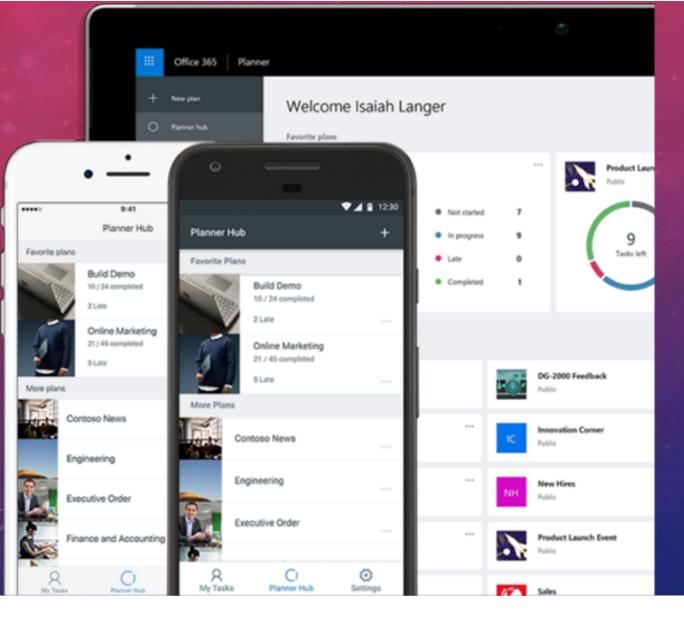

## MICROSOFT PLANNER

 Planner makes it easy for your team to create new plans, organize and assign tasks, share files, chat about what you're working on, and get updates on progress.

|                                  |              | Item No_                    | Description                   | Net Amount         | Quantity     | TAX               | Tax Group Code | <ul> <li>Staff Name</li> </ul> | Net Amount        | Date                                                                                                                                                                                                                                                                                                                                                                                                                                                                                                                                                                                                                                                                                                |
|----------------------------------|--------------|-----------------------------|-------------------------------|--------------------|--------------|-------------------|----------------|--------------------------------|-------------------|-----------------------------------------------------------------------------------------------------------------------------------------------------------------------------------------------------------------------------------------------------------------------------------------------------------------------------------------------------------------------------------------------------------------------------------------------------------------------------------------------------------------------------------------------------------------------------------------------------------------------------------------------------------------------------------------------------|
| <b>*</b> **                      | 0.017        | 10002261                    | FEDSCARD Activate             | \$3,298.3          | 243.00       | \$0               | NONTAXABLE     | Mike Cimetta                   | \$113,791.24      | 2/19/2019                                                                                                                                                                                                                                                                                                                                                                                                                                                                                                                                                                                                                                                                                           |
| \$136.03K                        |              | 10002262                    | FEDSCARD Reload               | \$550              | 16.00        | \$0               | NONTAXABLE     | Karl Kliewer                   | \$13,204.46       |                                                                                                                                                                                                                                                                                                                                                                                                                                                                                                                                                                                                                                                                                                     |
|                                  |              | M0000001                    | CRT FR COURSE                 | \$5,490            | 12.00        | \$0               | NONTAXABLE     | Jess Boonstra                  | \$8,200.97        | 10/16/2019                                                                                                                                                                                                                                                                                                                                                                                                                                                                                                                                                                                                                                                                                          |
| Net An                           | iount        | M000002                     | UPASS                         | \$18,045.04        | 192.00       | \$0               | NONTAXABLE     |                                | \$620             | $\bigcirc$                                                                                                                                                                                                                                                                                                                                                                                                                                                                                                                                                                                                                                                                                          |
|                                  |              | M000003                     | SOCIAL MEMBERSHIP             | \$5,030.67         | 61.00        | \$0               | NONTAXABLE     |                                | \$136,026.67      |                                                                                                                                                                                                                                                                                                                                                                                                                                                                                                                                                                                                                                                                                                     |
|                                  |              | M0000004                    | SOCIAL MEMBERSHIP - PART TIME | -\$709.8           | -39.00       | 50                |                |                                |                   |                                                                                                                                                                                                                                                                                                                                                                                                                                                                                                                                                                                                                                                                                                     |
|                                  |              | M0000005                    | LARGE POSTER RUN SOCIETY      | \$200              | 10.00        | \$26              |                |                                |                   | Month                                                                                                                                                                                                                                                                                                                                                                                                                                                                                                                                                                                                                                                                                               |
| Item Category Code               | Net Amount   | M0000007                    | LARGE POSTER RUN UNIVERSITY   | \$150              | 3.00         | \$19.5            |                |                                |                   |                                                                                                                                                                                                                                                                                                                                                                                                                                                                                                                                                                                                                                                                                                     |
| FEES                             | \$20,853.52  | M0000011                    | SMALL POSTER RUN OTHERS       | \$100              | 2.02         |                   |                |                                |                   | E February                                                                                                                                                                                                                                                                                                                                                                                                                                                                                                                                                                                                                                                                                          |
| MERCH                            | \$144.98     | M0000013                    | A CAPPELLA FRIDAY             | \$670              | 70.00        |                   |                |                                |                   |                                                                                                                                                                                                                                                                                                                                                                                                                                                                                                                                                                                                                                                                                                     |
| PREPAIDS                         | \$3,848.3    | M0000014                    | A CAPPELLA SATURDAY           | \$590              | 09.00        |                   |                |                                |                   |                                                                                                                                                                                                                                                                                                                                                                                                                                                                                                                                                                                                                                                                                                     |
| RENTALS                          | \$820        | M0000015                    | INTERNAL BBQ RENTAL           | \$80               | 2.00         |                   | NONTAXABLE     | ノ( )\//                        | ER BI             | 🖾 May                                                                                                                                                                                                                                                                                                                                                                                                                                                                                                                                                                                                                                                                                               |
| SOCIETYFEE                       | \$346.25     | M0000016                    | EXTERNAL BBQ RENTAL           | \$6 <mark>0</mark> | 1.00         |                   | NONTAXABLE     |                                |                   |                                                                                                                                                                                                                                                                                                                                                                                                                                                                                                                                                                                                                                                                                                     |
| SUSPENSE                         | \$18,473.71  | M0000017                    | BUTTONS                       | \$144.98           | 659.00       |                   | TAXABLE        |                                |                   | 🔲 July                                                                                                                                                                                                                                                                                                                                                                                                                                                                                                                                                                                                                                                                                              |
| TICKETS                          | \$55.395.95  | M0000018                    | DATA PROJECTOR                | \$21               |              |                   | NONTA KA NE    | $TED$ $\land$                  | ACTIV             | August                                                                                                                                                                                                                                                                                                                                                                                                                                                                                                                                                                                                                                                                                              |
| WUSA FEES                        | \$36,143.96  | M0000019                    | DATA PROJECTOR DEPOSIT        | \$70               |              |                   | NONTA (4 BL    |                                | $1 \cup 1 \cup 1$ | September                                                                                                                                                                                                                                                                                                                                                                                                                                                                                                                                                                                                                                                                                           |
| Total                            | \$136,026.67 | M0000023                    | ICSN NIAGARA FALLS 2019       | -\$75,56           |              |                   |                |                                |                   |                                                                                                                                                                                                                                                                                                                                                                                                                                                                                                                                                                                                                                                                                                     |
|                                  |              | M0000023                    | ICSN NIAGARA FALLS 2019       | \$242.2            |              |                   |                |                                |                   | A November                                                                                                                                                                                                                                                                                                                                                                                                                                                                                                                                                                                                                                                                                          |
|                                  |              | Total                       |                               | \$136,026.67       | 2974.00      | \$2,458.11        |                |                                | DAT               | Albecember                                                                                                                                                                                                                                                                                                                                                                                                                                                                                                                                                                                                                                                                                          |
| P <mark>roduct</mark> Group Code | Net Amount   | Net Amount i                | by Month                      |                    |              | \/ <              | IJAI           | I7AT                           | ION E             | 31                                                                                                                                                                                                                                                                                                                                                                                                                                                                                                                                                                                                                                                                                                  |
|                                  | \$18,473.71  | \$50K                       |                               |                    |              |                   |                |                                |                   |                                                                                                                                                                                                                                                                                                                                                                                                                                                                                                                                                                                                                                                                                                     |
| BUTTONS                          | \$144.98     | \$40K                       |                               |                    |              |                   |                |                                |                   |                                                                                                                                                                                                                                                                                                                                                                                                                                                                                                                                                                                                                                                                                                     |
| CLUBS                            | \$48,044.95  |                             |                               | N N                |              |                   |                |                                |                   |                                                                                                                                                                                                                                                                                                                                                                                                                                                                                                                                                                                                                                                                                                     |
| FEDGIFTCAR                       | \$3,848.3    | \$30K <b>\$2</b>            | 7K cook                       |                    |              |                   |                |                                |                   |                                                                                                                                                                                                                                                                                                                                                                                                                                                                                                                                                                                                                                                                                                     |
| ORIENT                           | \$365        |                             | \$23K                         |                    |              |                   |                |                                |                   |                                                                                                                                                                                                                                                                                                                                                                                                                                                                                                                                                                                                                                                                                                     |
| POSTER RUN                       | \$450        | \$20K                       |                               |                    | <u> </u>     |                   |                |                                |                   |                                                                                                                                                                                                                                                                                                                                                                                                                                                                                                                                                                                                                                                                                                     |
| RENTAL FEE                       | \$370        | 1                           | \$9K                          |                    |              |                   |                |                                |                   |                                                                                                                                                                                                                                                                                                                                                                                                                                                                                                                                                                                                                                                                                                     |
| SERVICE                          | \$5,899.04   | \$10K                       | \$4K \$4K                     | \$6K               |              |                   |                |                                |                   |                                                                                                                                                                                                                                                                                                                                                                                                                                                                                                                                                                                                                                                                                                     |
| SOC FEE                          | \$346.25     |                             |                               | \$IK               |              |                   |                |                                |                   | \$0\6K                                                                                                                                                                                                                                                                                                                                                                                                                                                                                                                                                                                                                                                                                              |
| SPECEVENT                        | \$1,451.96   | SOK -                       | March April May June          | JUN JUST           | aber a       | se s              |                |                                |                   |                                                                                                                                                                                                                                                                                                                                                                                                                                                                                                                                                                                                                                                                                                     |
| Total                            | \$136,026.67 | <ul> <li>Espirat</li> </ul> | Ma be to Jo                   | AU9 SE             | ptember Octo | The second second |                |                                |                   | and the second se |