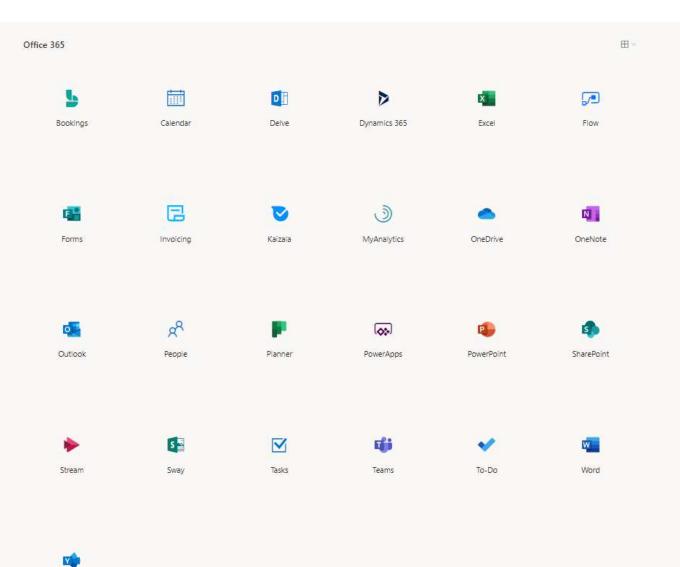

#### WHAT DOES OFFICE 365 ACTUALLY INCLUDE?

- Email, calendar and contacts (Outlook/Exchange)
- Cloud Storage (OneDrive)
- Microsoft Office suite (Word, Excel, PowerPoint, Publisher & Access)
- Document Library (SharePoint)
- Social Collaboration (Yammer)
- Audio & Video Conferencing (Skype for Business -> Microsoft Teams)
- Microsoft Planner
- PowerBl