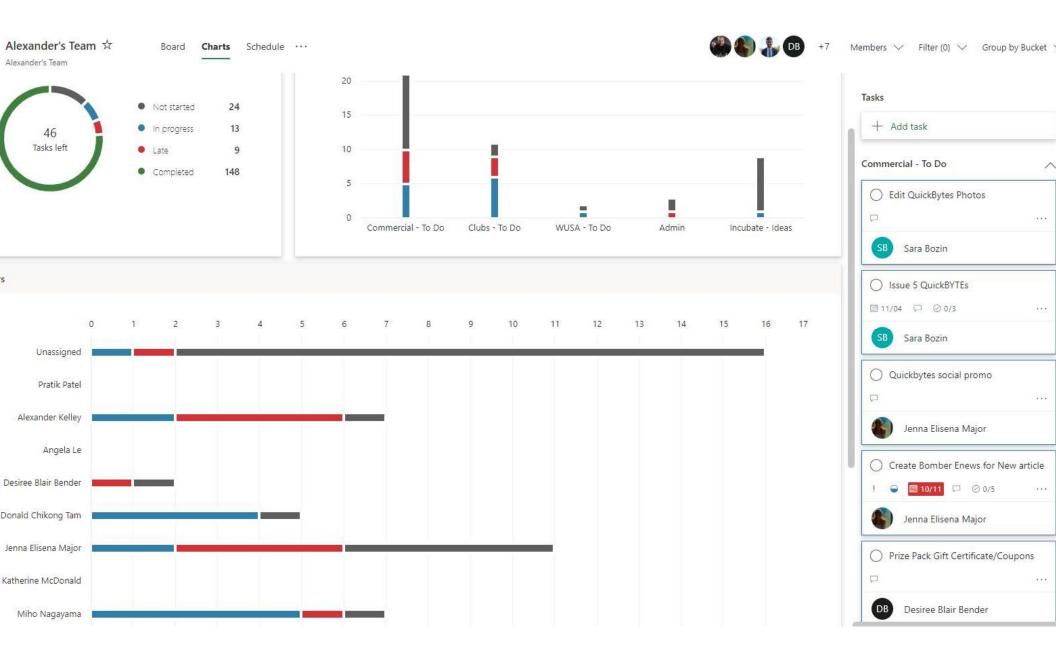

## MICROSOFT PLANNER

 Planner makes it easy for your team to create new plans, organize and assign tasks, share files, chat about what you're working on, and get updates on progress.

|                                  |              | Item No_                    | Description                   | Net Amount         | Quantity     | TAX               | Tax Group Code | <ul> <li>Staff Name</li> </ul> | Net Amount        | Date                                                                                                                                                                                                                                                                                                                                                                                                                                                                                                                                                                                                                                                                                                |
|----------------------------------|--------------|-----------------------------|-------------------------------|--------------------|--------------|-------------------|----------------|--------------------------------|-------------------|-----------------------------------------------------------------------------------------------------------------------------------------------------------------------------------------------------------------------------------------------------------------------------------------------------------------------------------------------------------------------------------------------------------------------------------------------------------------------------------------------------------------------------------------------------------------------------------------------------------------------------------------------------------------------------------------------------|
| <b>*</b> **                      | 0.017        | 10002261                    | FEDSCARD Activate             | \$3,298.3          | 243.00       | \$0               | NONTAXABLE     | Mike Cimetta                   | \$113,791.24      | 2/19/2019                                                                                                                                                                                                                                                                                                                                                                                                                                                                                                                                                                                                                                                                                           |
| \$136.03K                        |              | 10002262                    | FEDSCARD Reload               | \$550              | 16.00        | \$0               | NONTAXABLE     | Karl Kliewer                   | \$13,204.46       |                                                                                                                                                                                                                                                                                                                                                                                                                                                                                                                                                                                                                                                                                                     |
|                                  |              | M0000001                    | CRT FR COURSE                 | \$5,490            | 12.00        | \$0               | NONTAXABLE     | Jess Boonstra                  | \$8,200.97        | 10/16/2019                                                                                                                                                                                                                                                                                                                                                                                                                                                                                                                                                                                                                                                                                          |
| Net An                           | iount        | M000002                     | UPASS                         | \$18,045.04        | 192.00       | \$0               | NONTAXABLE     |                                | \$620             | $\bigcirc$                                                                                                                                                                                                                                                                                                                                                                                                                                                                                                                                                                                                                                                                                          |
|                                  |              | M000003                     | SOCIAL MEMBERSHIP             | \$5,030.67         | 61.00        | \$0               | NONTAXABLE     |                                | \$136,026.67      |                                                                                                                                                                                                                                                                                                                                                                                                                                                                                                                                                                                                                                                                                                     |
|                                  |              | M0000004                    | SOCIAL MEMBERSHIP - PART TIME | -\$709.8           | -39.00       | 50                |                |                                |                   |                                                                                                                                                                                                                                                                                                                                                                                                                                                                                                                                                                                                                                                                                                     |
|                                  |              | M0000005                    | LARGE POSTER RUN SOCIETY      | \$200              | 10.00        | \$26              |                |                                |                   | Month                                                                                                                                                                                                                                                                                                                                                                                                                                                                                                                                                                                                                                                                                               |
| Item Category Code               | Net Amount   | M0000007                    | LARGE POSTER RUN UNIVERSITY   | \$150              | 3.00         | \$19.5            |                |                                |                   |                                                                                                                                                                                                                                                                                                                                                                                                                                                                                                                                                                                                                                                                                                     |
| FEES                             | \$20,853.52  | M0000011                    | SMALL POSTER RUN OTHERS       | \$100              | 2.02         |                   |                |                                |                   | E February                                                                                                                                                                                                                                                                                                                                                                                                                                                                                                                                                                                                                                                                                          |
| MERCH                            | \$144.98     | M0000013                    | A CAPPELLA FRIDAY             | \$670              | 70.00        |                   |                |                                |                   |                                                                                                                                                                                                                                                                                                                                                                                                                                                                                                                                                                                                                                                                                                     |
| PREPAIDS                         | \$3,848.3    | M0000014                    | A CAPPELLA SATURDAY           | \$590              | 09.00        |                   |                |                                |                   |                                                                                                                                                                                                                                                                                                                                                                                                                                                                                                                                                                                                                                                                                                     |
| RENTALS                          | \$820        | M0000015                    | INTERNAL BBQ RENTAL           | \$80               | 2.00         |                   | NONTAXABLE     | ノ( )\//                        | ER BI             | 🖾 May                                                                                                                                                                                                                                                                                                                                                                                                                                                                                                                                                                                                                                                                                               |
| SOCIETYFEE                       | \$346.25     | M0000016                    | EXTERNAL BBQ RENTAL           | \$6 <mark>0</mark> | 1.00         |                   | NONTAXABLE     |                                |                   |                                                                                                                                                                                                                                                                                                                                                                                                                                                                                                                                                                                                                                                                                                     |
| SUSPENSE                         | \$18,473.71  | M0000017                    | BUTTONS                       | \$144.98           | 659.00       |                   | TAXABLE        |                                |                   | 🔲 July                                                                                                                                                                                                                                                                                                                                                                                                                                                                                                                                                                                                                                                                                              |
| TICKETS                          | \$55.395.95  | M0000018                    | DATA PROJECTOR                | \$21               |              |                   | NONTA KA NE    | $TED$ $\land$                  | ACTIV             | August                                                                                                                                                                                                                                                                                                                                                                                                                                                                                                                                                                                                                                                                                              |
| WUSA FEES                        | \$36,143.96  | M0000019                    | DATA PROJECTOR DEPOSIT        | \$70               |              |                   | NONTA (4 BL    |                                | $1 \cup 1 \cup 1$ | September                                                                                                                                                                                                                                                                                                                                                                                                                                                                                                                                                                                                                                                                                           |
| Total                            | \$136,026.67 | M0000023                    | ICSN NIAGARA FALLS 2019       | -\$75,56           |              |                   |                |                                |                   |                                                                                                                                                                                                                                                                                                                                                                                                                                                                                                                                                                                                                                                                                                     |
|                                  |              | M0000023                    | ICSN NIAGARA FALLS 2019       | \$242.2            |              |                   |                |                                |                   | A November                                                                                                                                                                                                                                                                                                                                                                                                                                                                                                                                                                                                                                                                                          |
|                                  |              | Total                       |                               | \$136,026.67       | 2974.00      | \$2,458.11        |                |                                | DAT               | Albecember                                                                                                                                                                                                                                                                                                                                                                                                                                                                                                                                                                                                                                                                                          |
| P <mark>roduct</mark> Group Code | Net Amount   | Net Amount i                | by Month                      |                    |              | \/ <              | IJAI           | I7AT                           | ION E             | 31                                                                                                                                                                                                                                                                                                                                                                                                                                                                                                                                                                                                                                                                                                  |
|                                  | \$18,473.71  | \$50K                       |                               |                    |              |                   |                |                                |                   |                                                                                                                                                                                                                                                                                                                                                                                                                                                                                                                                                                                                                                                                                                     |
| BUTTONS                          | \$144.98     | \$40K                       |                               |                    |              |                   |                |                                |                   |                                                                                                                                                                                                                                                                                                                                                                                                                                                                                                                                                                                                                                                                                                     |
| CLUBS                            | \$48,044.95  |                             |                               | N N                |              |                   |                |                                |                   |                                                                                                                                                                                                                                                                                                                                                                                                                                                                                                                                                                                                                                                                                                     |
| FEDGIFTCAR                       | \$3,848.3    | \$30K <b>\$2</b>            | 7K cook                       |                    |              |                   |                |                                |                   |                                                                                                                                                                                                                                                                                                                                                                                                                                                                                                                                                                                                                                                                                                     |
| ORIENT                           | \$365        |                             | \$23K                         |                    |              |                   |                |                                |                   |                                                                                                                                                                                                                                                                                                                                                                                                                                                                                                                                                                                                                                                                                                     |
| POSTER RUN                       | \$450        | \$20K                       |                               |                    | <u> </u>     |                   |                |                                |                   |                                                                                                                                                                                                                                                                                                                                                                                                                                                                                                                                                                                                                                                                                                     |
| RENTAL FEE                       | \$370        | 1                           | \$9K                          |                    |              |                   |                |                                |                   |                                                                                                                                                                                                                                                                                                                                                                                                                                                                                                                                                                                                                                                                                                     |
| SERVICE                          | \$5,899.04   | \$10K                       | \$4K \$4K                     | \$6K               |              |                   |                |                                |                   |                                                                                                                                                                                                                                                                                                                                                                                                                                                                                                                                                                                                                                                                                                     |
| SOC FEE                          | \$346.25     |                             |                               | \$IK               |              |                   |                |                                |                   | \$0\6K                                                                                                                                                                                                                                                                                                                                                                                                                                                                                                                                                                                                                                                                                              |
| SPECEVENT                        | \$1,451.96   | SOK -                       | March April May June          | JUN JUST           | aber a       | se s              |                |                                |                   |                                                                                                                                                                                                                                                                                                                                                                                                                                                                                                                                                                                                                                                                                                     |
| Total                            | \$136,026.67 | <ul> <li>Espirat</li> </ul> | Ma be to Jo                   | AU9 SE             | ptember Octo | The second second |                |                                |                   | and the second se |